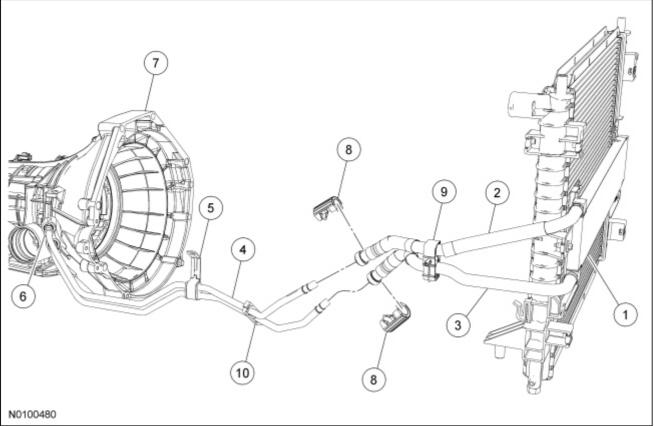

## **Transmission Fluid Cooler Tubes (4.6L Engine)**

| Item | Part<br>Number | Description                                                     |  |  |
|------|----------------|-----------------------------------------------------------------|--|--|
| 1    | 7A095          | Transmission fluid cooler                                       |  |  |
| 2    | _              | Transmission fluid cooler outlet hose (part of 7A095)           |  |  |
| 3    | _              | Transmission fluid cooler inlet hose (part of 7A095)            |  |  |
| 4    | 7R081          | Transmission fluid cooler tube assembly                         |  |  |
| 5    | _              | Transmission fluid cooler tube assembly bracket (part of 7R081) |  |  |
| 6    | _              | Transmission fluid cooler tube assembly nut (part of 7R081)     |  |  |
| 7    | 7005           | Transmission case                                               |  |  |
| 8    | 7Z465          | Transmission fluid cooler tube quick connect secondary latches  |  |  |
| 9    | 8W287          | Transmission fluid cooler hose-to-frame retainer                |  |  |
| 10   | _              | Transmission fluid cooler tube retainer (part of 7R081)         |  |  |