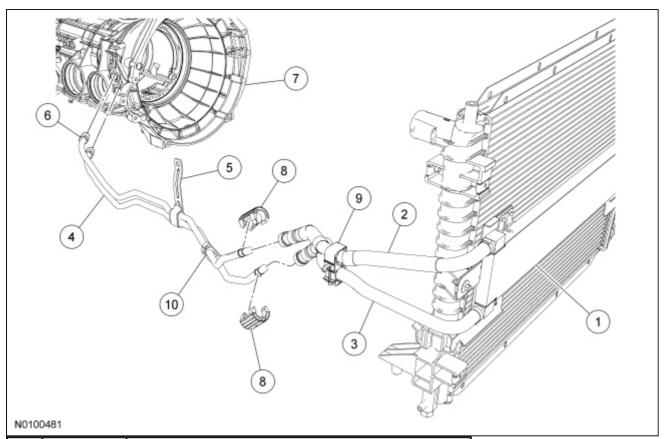

## **Transmission Fluid Cooler Tubes (4.0L Engine)**

| Item | Part<br>Number | Description                                                     |  |  |
|------|----------------|-----------------------------------------------------------------|--|--|
| 1    | 7A095          | Transmission fluid cooler                                       |  |  |
| 2    | _              | Transmission fluid cooler outlet hose (part of 7A095)           |  |  |
| 3    | _              | Transmission fluid cooler inlet hose (part of 7A095)            |  |  |
| 4    | 7R081          | Transmission fluid cooler tube assembly                         |  |  |
| 5    |                | Transmission fluid cooler tube assembly bracket (part of 7R081) |  |  |
| 6    | _              | Transmission fluid cooler tube assembly nut (part of 7R081)     |  |  |
| 7    | 7005           | Transmission case                                               |  |  |
| 8    | 7Z465          | Transmission fluid cooler tube quick connect secondary latches  |  |  |
| 9    | 8W287          | Transmission fluid cooler hose-to-frame retainer                |  |  |
| 10   | _              | Transmission fluid cooler tube retainer (part of 7R081)         |  |  |